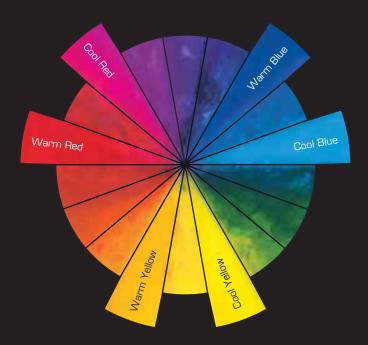

# CHROMACRYL'S COMMON SENSE COLOR SYSTEM

It's easy to mix with Chromacryl Acrylic Essentials updated range of 20 vibrant colors. Based on Chromacryl Acrylic Essential's warm and cool primaries, you can mix virtually any color you will ever need.